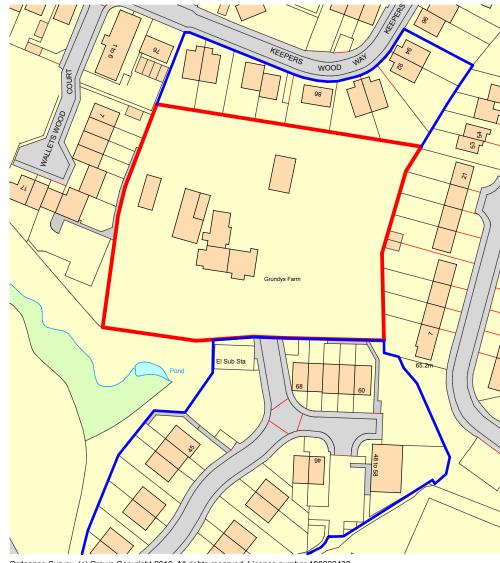

## Halsall Lloyd Partnership DESIGNERS

ARCHITECTS & Liverpool 0151 7088944 Nottingham 0115 9897969 Newcastle 0191 4950055 Preston 01772 719996

| Client<br>Chorley Community Housing                                                                | Title<br>Locatio | on Plar  | , P  |           |            |                   |  |
|----------------------------------------------------------------------------------------------------|------------------|----------|------|-----------|------------|-------------------|--|
| Project<br>Grundy's Farm                                                                           | Status           |          |      |           | Dwn.<br>SG | Chk.              |  |
|                                                                                                    | Job No.          | Drwg No. | Rev. | Scale @A4 | Date       |                   |  |
|                                                                                                    | P1251            | P01      |      | 1:1250    | 29.03.16   |                   |  |
| This drawing is protected by the copyright of the Halsall Lloyd Partnership Architects & Designers |                  |          |      |           |            | www.hlpdesign.com |  |